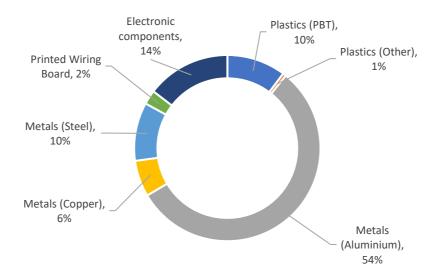

## Simplified LCA -Epower 250A 3-Phase

The Functional Unit is to Provision of precision measurement and control, for a period of 10 years, within industrial applications, the EPower controllers have accuracy, functionality and innovation that will deliver extraordinary power control to help with process, environment and budget.







6356.39

kg of CO₂eq Global warming\*



8.90E-01

kg of Sbeq

Depletion of abiotic resources\*



119156.8

MJ

Total use of primary energy\*

<sup>\*</sup>Results extracted from a simplified life cycle analysis model, aligned with ISO 14040-44 principles - DO NOT COMPLY with ISO 14 025. The results are not comparable with any other assessment



Eurotherm

Customer Care Center

 $\underline{www.eurotherm.com/support}$ 

Tel:+44 1903 268500 Faraday Close Worthing BN13 3PL United Kingdom

www.eurotherm.com

www.schneider-electric.com

Published by Schneider Electric

© 2019 - Schneider Electric - All rights reserved

ENVPEP2012011\_V1 02/2021