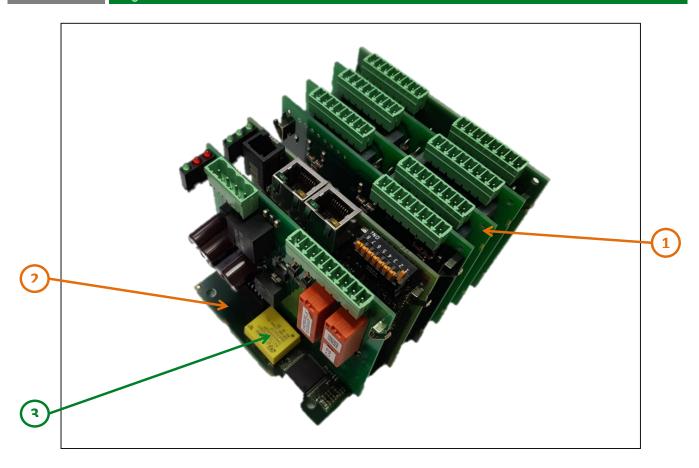

#### End of Life Instructions

| Recommendation   | Number on drawing | Component / Material           | Weight (in g) | Comment                |
|------------------|-------------------|--------------------------------|---------------|------------------------|
| To be depolluted | 1                 | Pluggable Electronic Boards    | 437,9         |                        |
| To be depolluted | 2                 | Electronic Board (Motherboard) | 54,5          |                        |
| To be dismantled | 3                 | Other battery                  | 4,9           | Battery simply unclips |