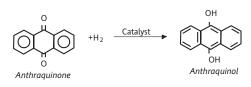

# The Hydrogenation Process **Application Note**

Hydrogenation is the chemical addition of hydrogen to a hydrocarbon in the presence of a catalyst, a severe form of hydrogen treating. Hydrogenation may be either destructive or non-destructive. In the former case, hydrocarbon chains are ruptured (cracked) and hydrogen is added where the breaks have occurred. In the latter, hydrogen is added to a molecule that is unsaturated with respect to hydrogen. In either case, the resulting molecules are highly stable.