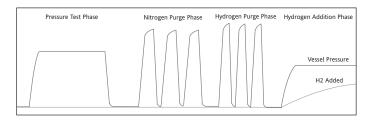

### Hydrogenator design and control

The use of hydrogen requires precautions against creating an explosive mix of hydrogen and air. Typically, a hydrogenation vessel undergoes a pressure test followed by several nitrogen purges before hydrogen is introduced. Similarly, at the end of the reaction process, the vessel is purged with nitrogen in order to leave it in a safe condition. Normally, a hardwired safety system confirms the pressure test and nitrogen purge phases before allowing the hydrogen line to be opened.

A control system must therefore provide flexibility in the way in which accurate and repeatable control of the hydrogenation environment is achieved and will include the following features:

- Sequential control for vessel pressure testing, purging and hydrogen • addition
- Precise loop control for temperature and pressure (temperature ۰ setpoint profile programming is also available on the Eycon if required)
- Secure collection of on-line data from the hydrogenation process for analysis and evidence
- Local operator display with clear graphics and controlled access to parameters