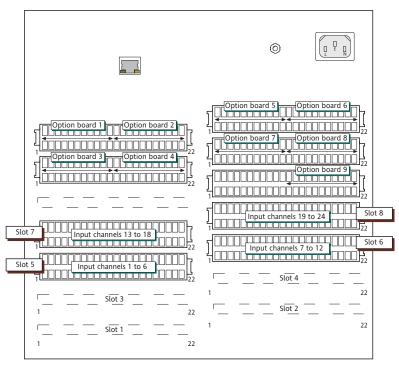

## INTRODUCTION

This addendum details input channel locations for the case where input slots 1 to 4 are left empty for other wiring use. In such a case channels 1 to 6 are to be found in slot 5. If fitted, channels 7 to 12 are located in slot 6, channels 13 to 18 in slot 7 and channels 19 to 24 in slot 8. Figure 1, below, shows this graphically.

Figure 1 Connector locations (6180A shown - 5180V similar)