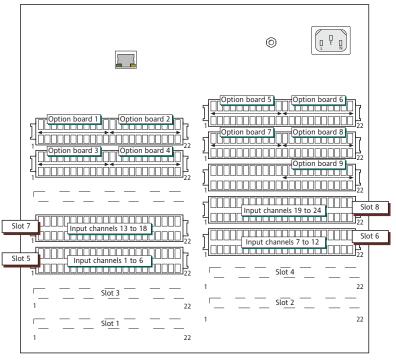

## INTRODUCTION

This addendum details input channel locations for the case where input slots 1 to 4 are left empty for other wiring use. In such a case channels 1 to 6 are to be found in slot 5. If fitted, channels 7 to 12 are located in slot 6, channels 13 to 18 in slot 7 and channels 19 to 24 in slot 8. Figure 1, below, shows this graphically.

Figure 1 Connector locations (6180A shown - 5180V similar)